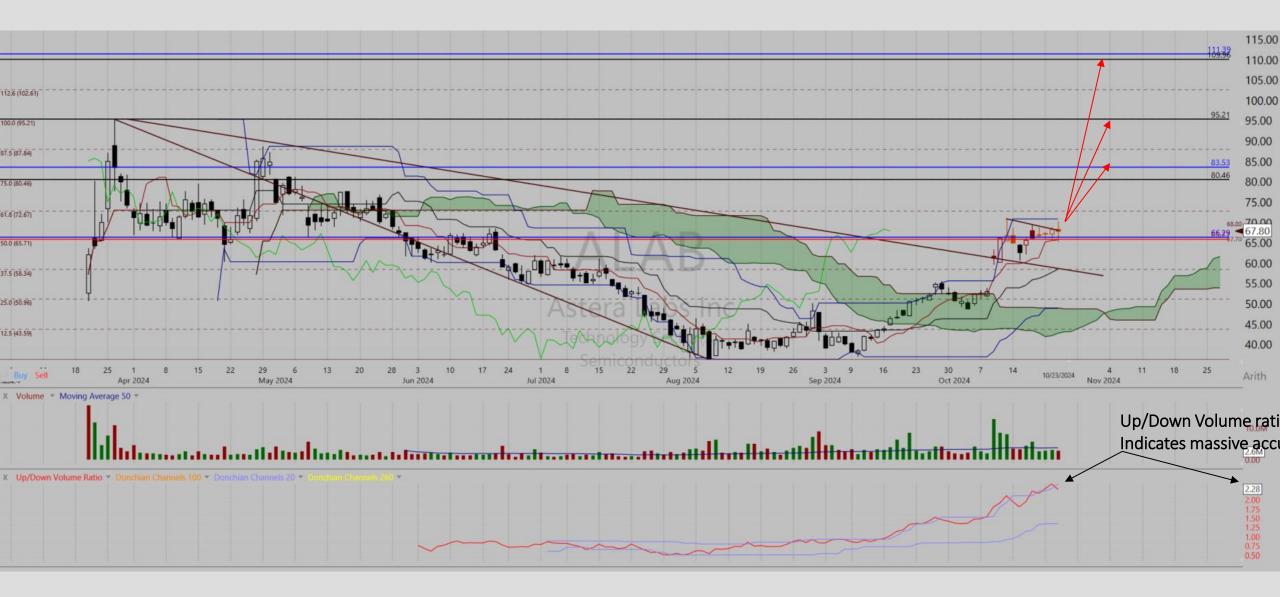

However, my favorite fabless semiconductor stock is **Astera Labs Inc. (ALAB)**, as it completes the handle of its primary IPO base. A proper handle has been forming above its Fibonacci half number for the past five sessions.