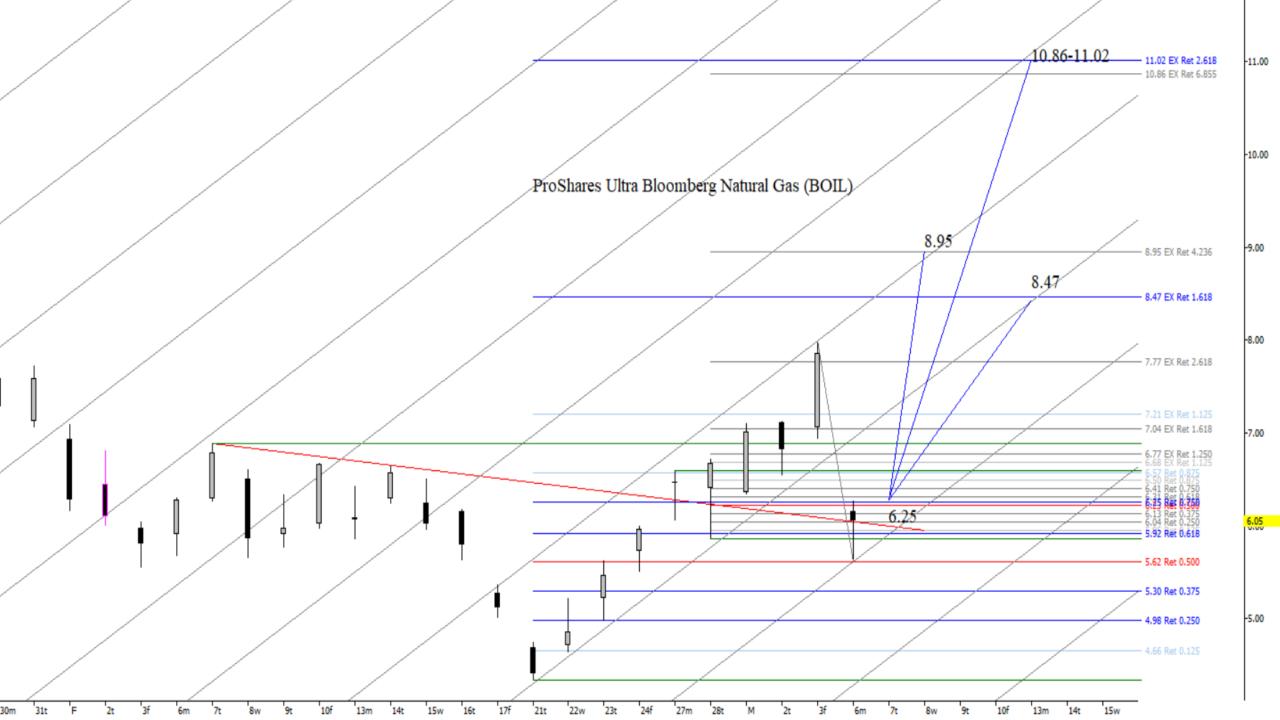

## Speculative Buy candidate: ProShares Ultra Bloomberg Natural Gas (BOIL)

- *Portfolio: Long-Natural Gas.* The **ProShares Ultra Bloomberg Natural Gas (BOIL)** corresponds to the move 2X the daily performance of the **Bloomberg Natural Gas Subindex**.
- ProShares Ultra Bloomberg Natural Gas (BOIL) is set up in a Point & Figure Long-Tail pattern. The pattern is offering tremendous
  upside potential in this market. But it is a speculative pattern and requires a quick response to both the buy confirmation and the
  sell target to close the trade.
- Yesterday, the **ProShares Ultra Bloomberg Natural Gas (BOIL)** sold off 32%. The selloff gives a second chance to take advantage of the Long-Tail pattern. A close above 6.25 Fibonacci resistance and a 30-minute buy signal will confirm the trade. More shares can be bought when BOIL trades above 8.00.
- ProShares Ultra Bloomberg Natural Gas (BOIL) will Confirm with a 30-minute buy above 6.25.
- I will send a text confirmation: Long-Tail patterns are SHORT-TERM TRADES. Don't Take the trade if you can't respond quickly.
- Start position at 1-star(\*).
- ProShares Ultra Bloomberg Natural Gas (BOIL) closed at 6.25.
- ProShares Ultra Bloomberg Natural Gas (BOIL) VWAP is at 26.45
- Sell target prices on (BOIL): 1<sup>st</sup> target is 8.47; 2<sup>nd</sup> target is 8.95; 3<sup>rd</sup> target is 10.86-11.02
- Stop sell price: Close below 5.62.